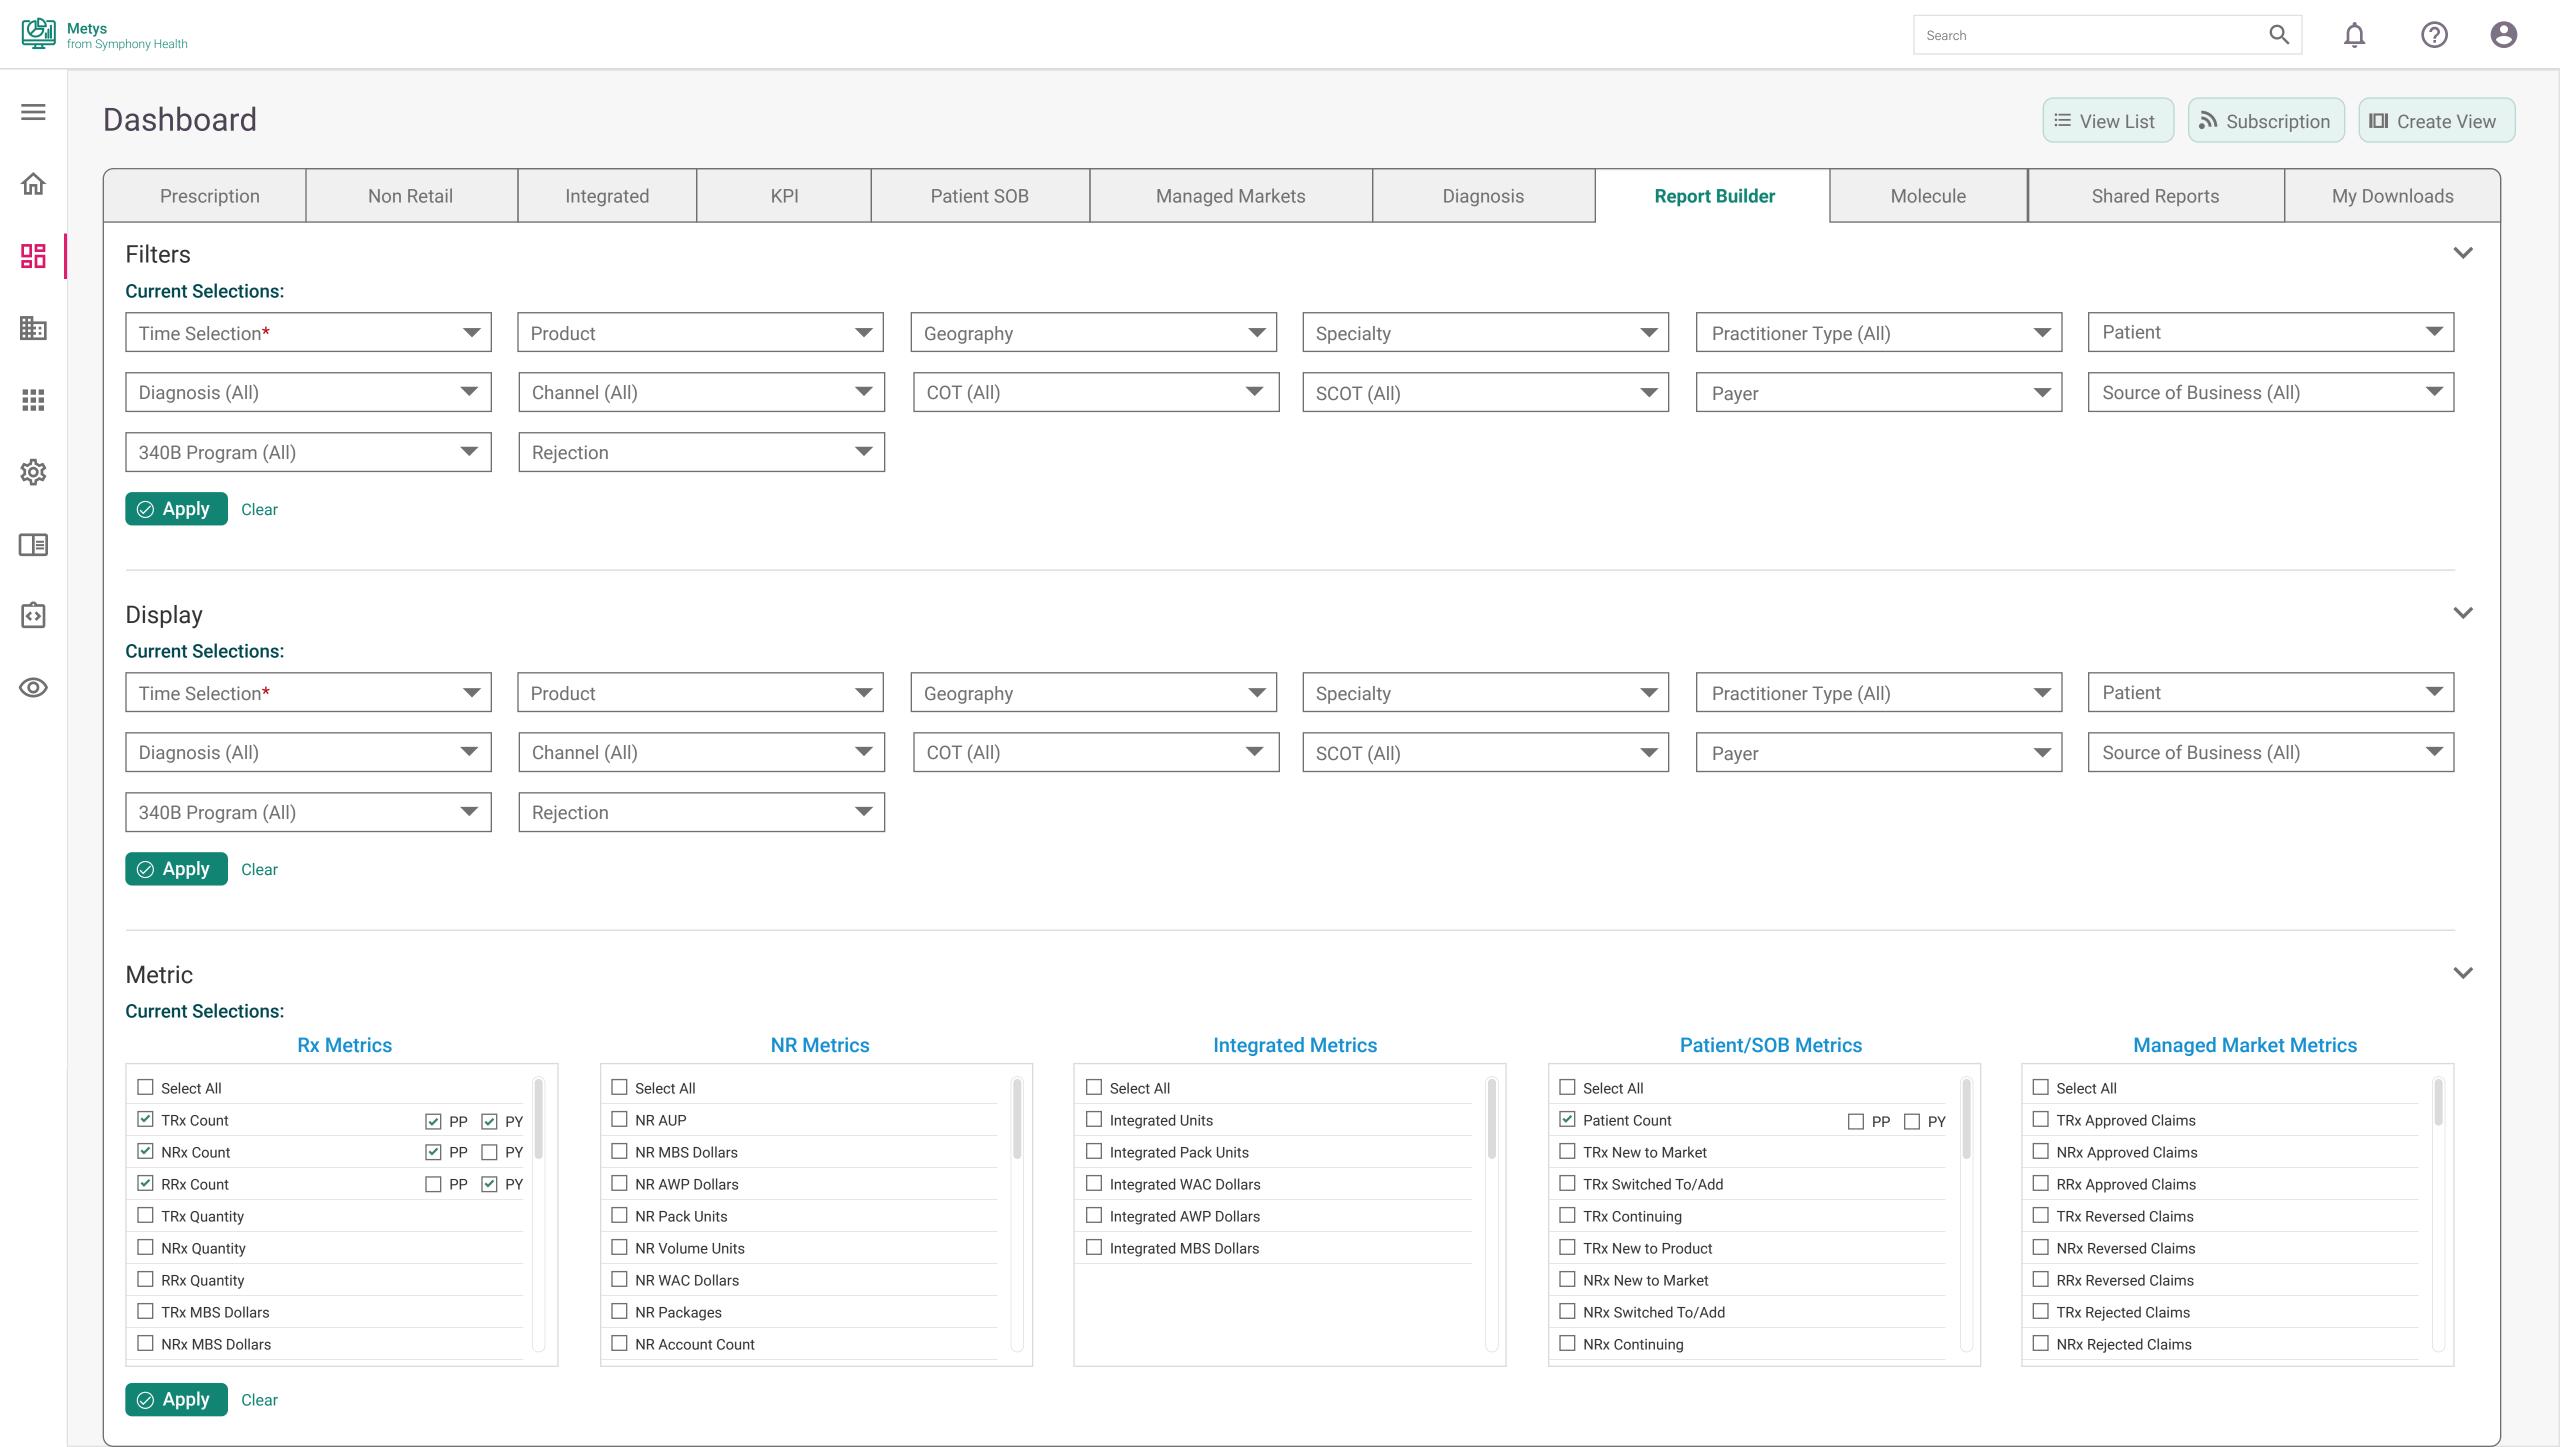

**≡** View List

Subscription

**□** Create View

命

먦

**<>>** 

| Prescription                                                                                                                                                                        | Non Retail                  | Integrated               | KPI           | Patient SOB | Managed Markets | Diagnosis | Report Builder | Molecule | Shared Reports | My Downloads |
|-------------------------------------------------------------------------------------------------------------------------------------------------------------------------------------|-----------------------------|--------------------------|---------------|-------------|-----------------|-----------|----------------|----------|----------------|--------------|
| Filters Current Selections: Time (1), Product (1), Drug name (13), Rx Metrics (2), Time (1), Product (1), Integrated Metrics (1), Geography (1), Month (3), Patient/SOB Metrics (1) |                             |                          |               |             |                 |           |                |          |                |              |
| Display Current Selections: Time (1), Product (1), Geography (1)                                                                                                                    |                             |                          |               |             |                 |           |                |          |                |              |
| Metric Current Selections: R                                                                                                                                                        | x Metrics (2), Integrated M | letrics (1), Patient/SOE | 3 Metrics (1) |             |                 |           |                |          |                | <            |
| Variance Period                                                                                                                                                                     |                             |                          |               |             |                 |           |                |          |                | <            |

命

믊

**(** 

Subscription

**I**☐I Create View

믊

| Prescription                                                     | Non Retail                                                                                                                                                                           | Integrated | KPI | Patient SOB | Managed Markets | Diagnosis | Report Builder | Molecule | Shared Reports | My Downloads |  |  |
|------------------------------------------------------------------|--------------------------------------------------------------------------------------------------------------------------------------------------------------------------------------|------------|-----|-------------|-----------------|-----------|----------------|----------|----------------|--------------|--|--|
| Filters Current Selections: Ti                                   | Filters  Current Selections: Time (1), Product (1), Drug name (13), Rx Metrics (2), Time (1), Product (1), Integrated Metrics (1), Geography (1), Month (3), Patient/SOB Metrics (1) |            |     |             |                 |           |                |          |                |              |  |  |
| Display Current Selections: Time (1), Product (1), Geography (1) |                                                                                                                                                                                      |            |     |             |                 |           |                |          |                |              |  |  |
| Metric Current Selections: R                                     | Metric Current Selections: Rx Metrics (2), Integrated Metrics (1), Patient/SOB Metrics (1)                                                                                           |            |     |             |                 |           |                |          |                |              |  |  |
| Variance Period                                                  |                                                                                                                                                                                      |            |     |             |                 |           |                |          |                | <            |  |  |