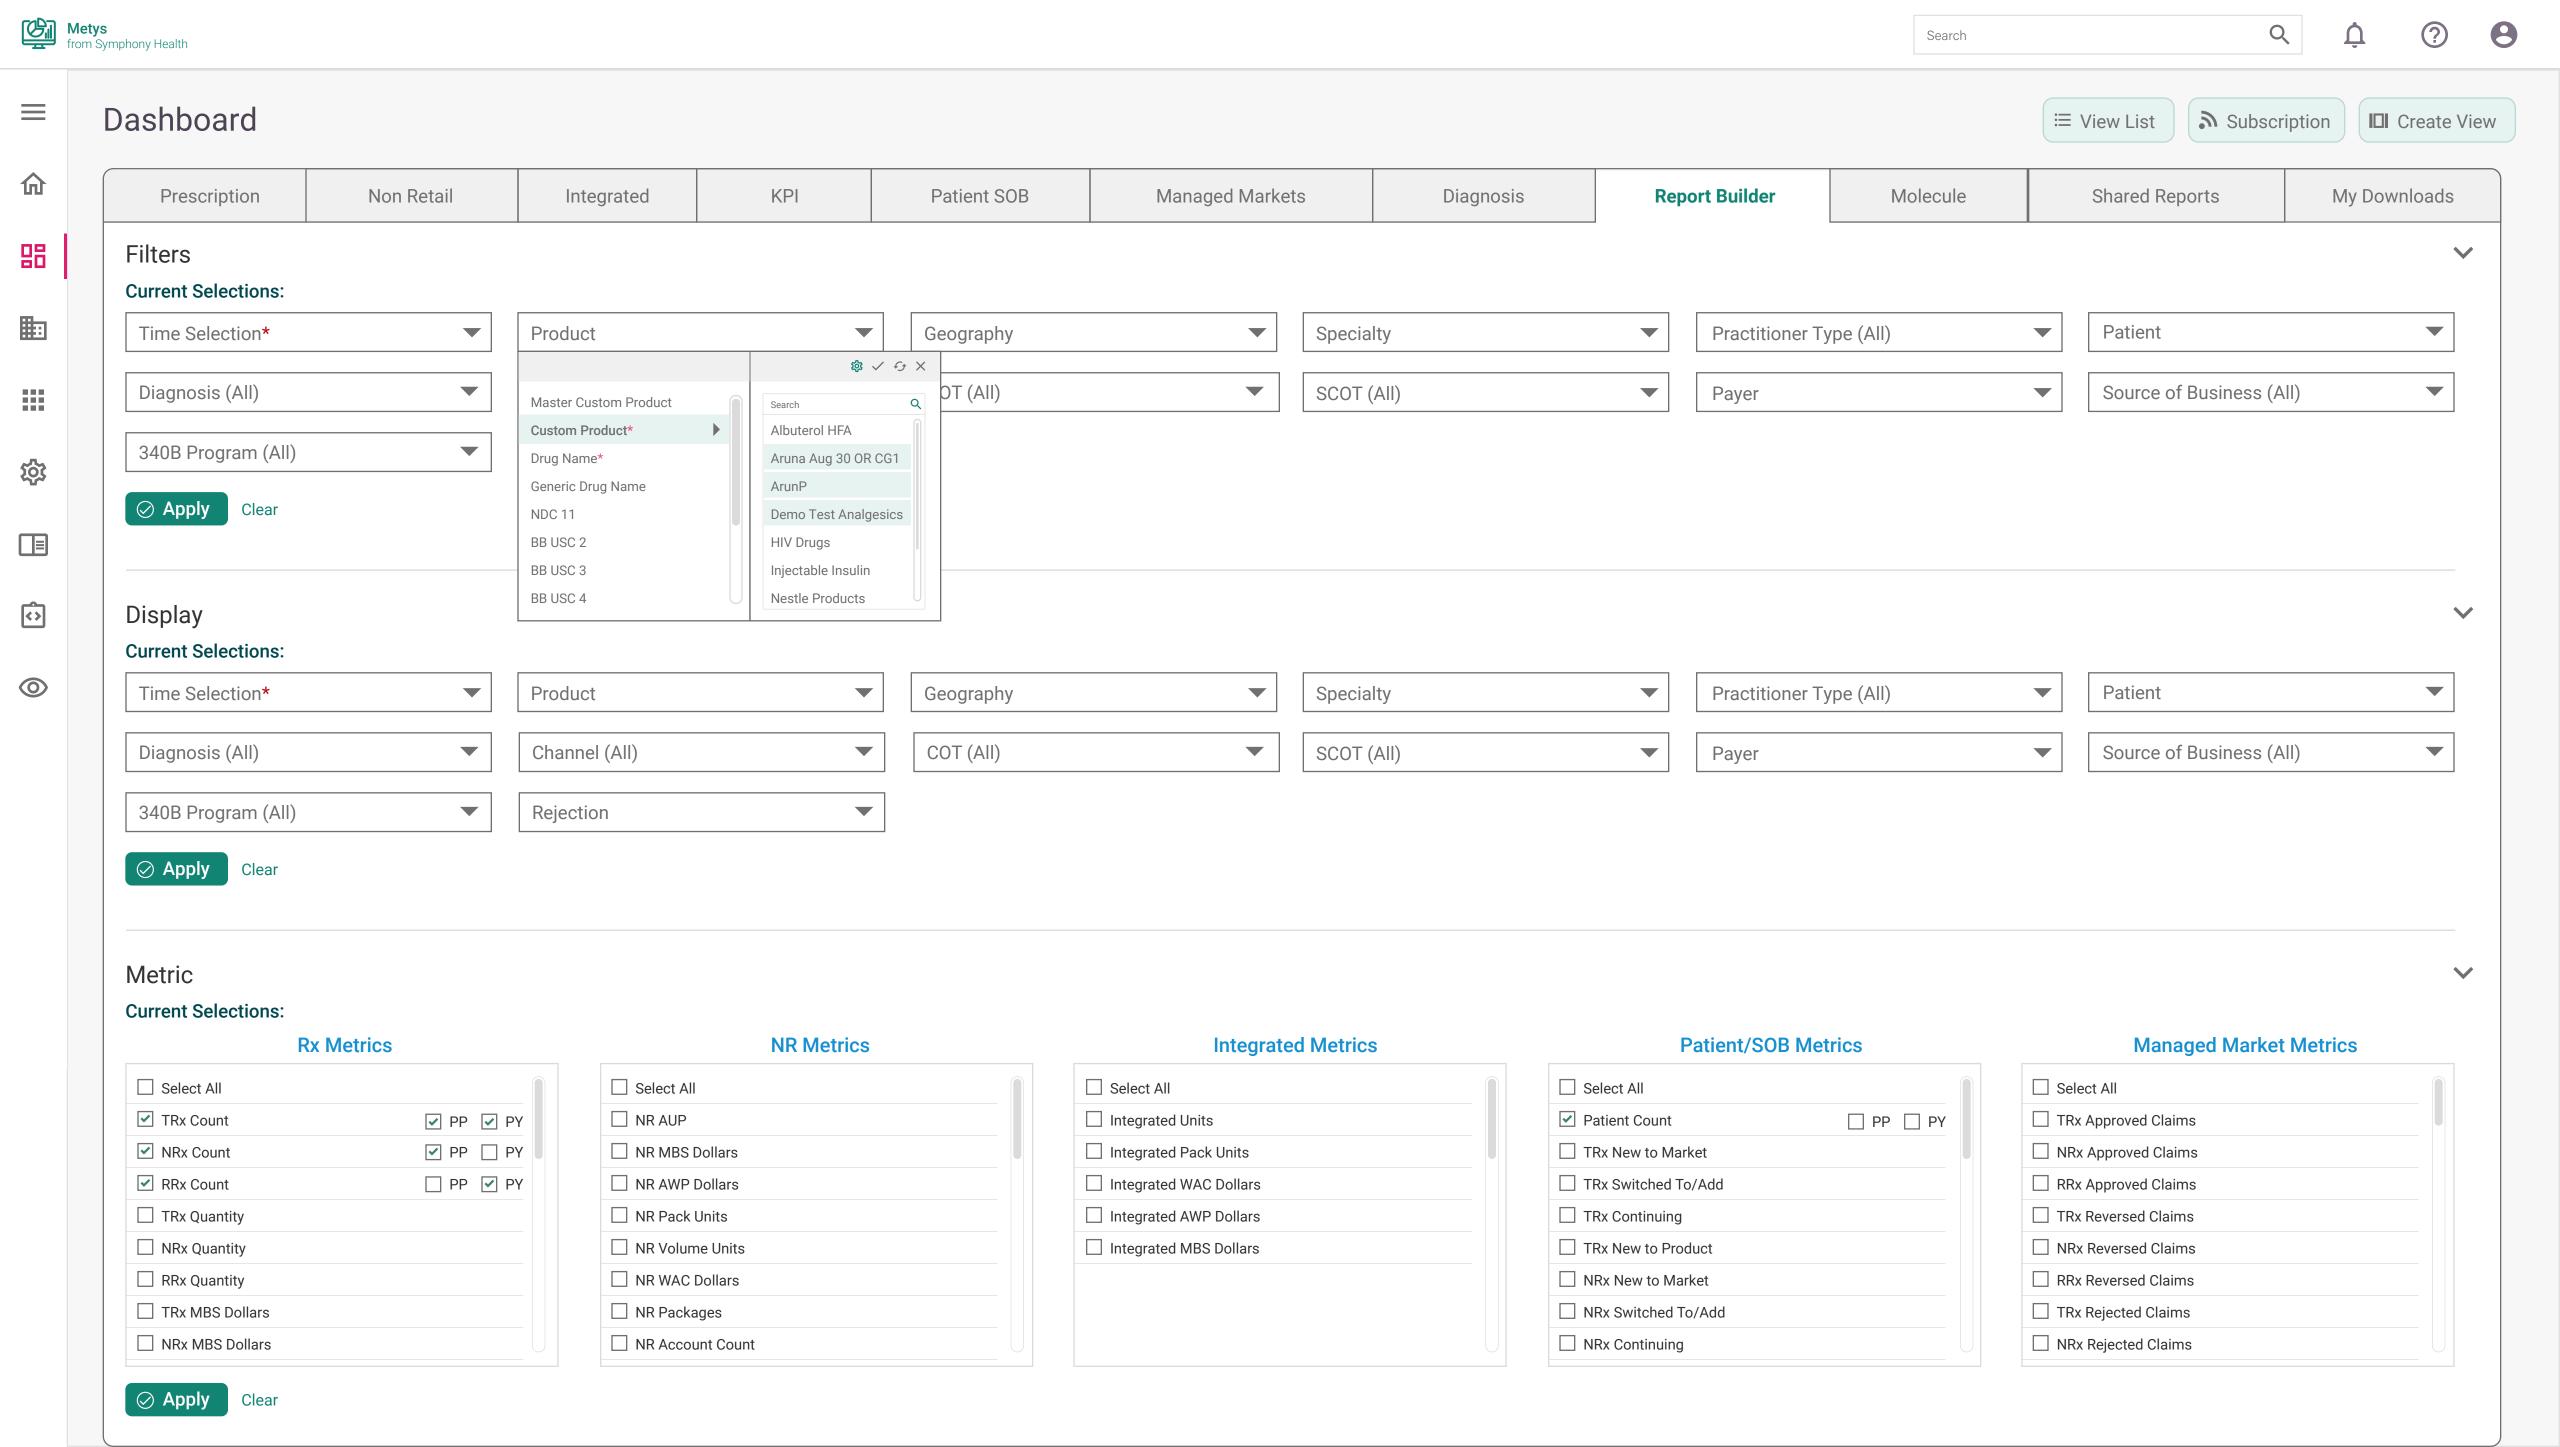

**≡** View List

Subscription

**□** Create View

命

먦

**<>>** 

| Prescription                                                                                                                                                                        | Non Retail                  | Integrated               | KPI           | Patient SOB | Managed Markets | Diagnosis | Report Builder | Molecule | Shared Reports | My Downloads |
|-------------------------------------------------------------------------------------------------------------------------------------------------------------------------------------|-----------------------------|--------------------------|---------------|-------------|-----------------|-----------|----------------|----------|----------------|--------------|
| Filters Current Selections: Time (1), Product (1), Drug name (13), Rx Metrics (2), Time (1), Product (1), Integrated Metrics (1), Geography (1), Month (3), Patient/SOB Metrics (1) |                             |                          |               |             |                 |           |                |          |                |              |
| Display Current Selections: Time (1), Product (1), Geography (1)                                                                                                                    |                             |                          |               |             |                 |           |                |          |                |              |
| Metric Current Selections: R                                                                                                                                                        | x Metrics (2), Integrated M | letrics (1), Patient/SOE | 3 Metrics (1) |             |                 |           |                |          |                | <            |
| Variance Period                                                                                                                                                                     |                             |                          |               |             |                 |           |                |          |                | <            |

命

믊

**(** 

Subscription

**I**☐I Create View

믊

| Prescription                                                     | Non Retail                                                                                                                                                                           | Integrated | KPI | Patient SOB | Managed Markets | Diagnosis | Report Builder | Molecule | Shared Reports | My Downloads |  |  |
|------------------------------------------------------------------|--------------------------------------------------------------------------------------------------------------------------------------------------------------------------------------|------------|-----|-------------|-----------------|-----------|----------------|----------|----------------|--------------|--|--|
| Filters Current Selections: Ti                                   | Filters  Current Selections: Time (1), Product (1), Drug name (13), Rx Metrics (2), Time (1), Product (1), Integrated Metrics (1), Geography (1), Month (3), Patient/SOB Metrics (1) |            |     |             |                 |           |                |          |                |              |  |  |
| Display Current Selections: Time (1), Product (1), Geography (1) |                                                                                                                                                                                      |            |     |             |                 |           |                |          |                |              |  |  |
| Metric Current Selections: R                                     | Metric Current Selections: Rx Metrics (2), Integrated Metrics (1), Patient/SOB Metrics (1)                                                                                           |            |     |             |                 |           |                |          |                |              |  |  |
| Variance Period                                                  |                                                                                                                                                                                      |            |     |             |                 |           |                |          |                | <            |  |  |