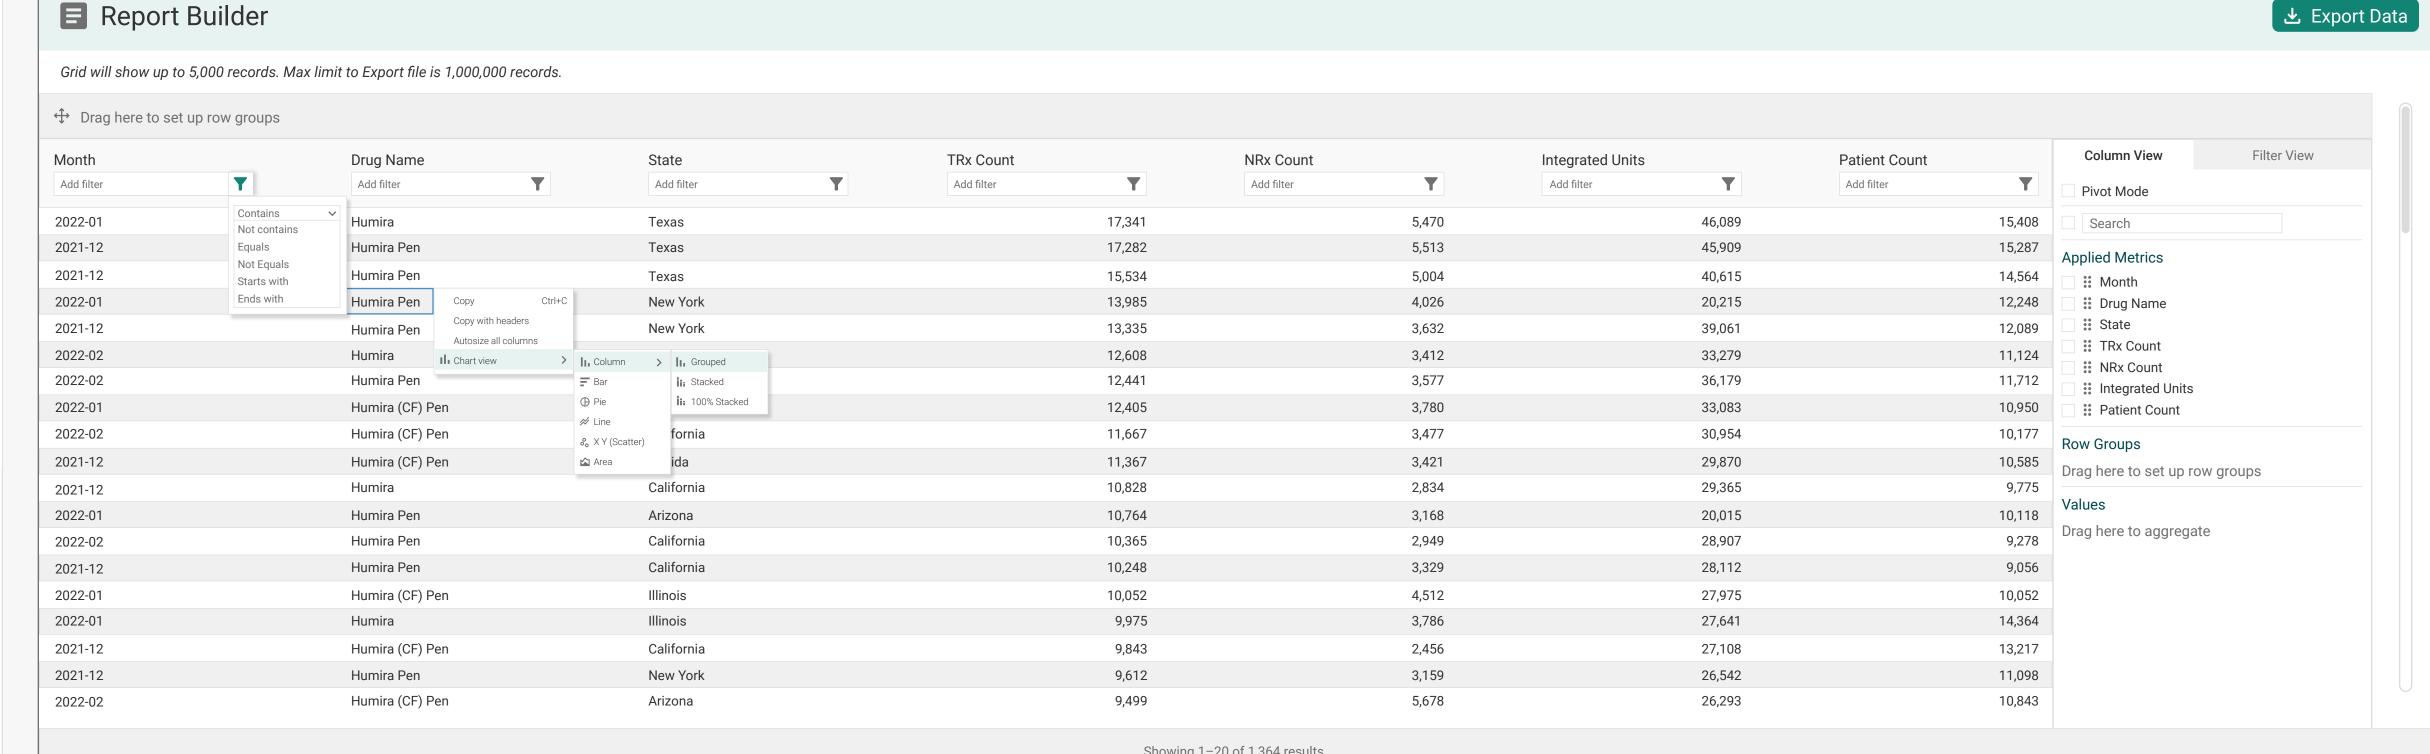

| Today's Reports     |            |              |        |        |         |        |          |
|---------------------|------------|--------------|--------|--------|---------|--------|----------|
| Name                | File Name  | Date Created | Status |        | Message | Action |          |
| 2022-01             | Humira     | Texas        |        | 17,341 | 5,470   |        | <b>~</b> |
|                     |            |              |        |        |         |        |          |
| This Week's Reports |            |              |        |        |         |        |          |
| Name                | File Name  | Date Created | Status |        | Message | Action |          |
| 2022-01             | Humira     | Texas        |        | 17,341 | 5,470   |        |          |
| 2021-12             | Humira Pen | Texas        |        | 17,282 | 5,513   |        |          |
| 2021-12             | Humira Pen | Texas        |        | 15,534 | 5,004   |        |          |
|                     |            |              |        |        |         |        |          |
| Past Reports        |            |              |        |        |         |        |          |
| Name                | File Name  | Date Created | Status |        | Message | Action |          |
| 2022-01             | Humira     | Texas        |        | 17,341 | 5,470   |        |          |
| 2021-12             | Humira Pen | Texas        |        | 17,282 | 5,513   |        |          |
| 2021-12             | Humira Pen | Texas        |        | 15,534 | 5,004   |        |          |
| 2022-01             | Humira Pen | New York     |        | 13,985 | 4,026   |        |          |
| 2021-12             | Humira Pen | New York     |        | 13,335 | 3,632   |        |          |
| 2022-02             | Humira     | Florida      |        | 12,608 | 3,412   |        |          |
|                     |            |              |        |        |         |        |          |