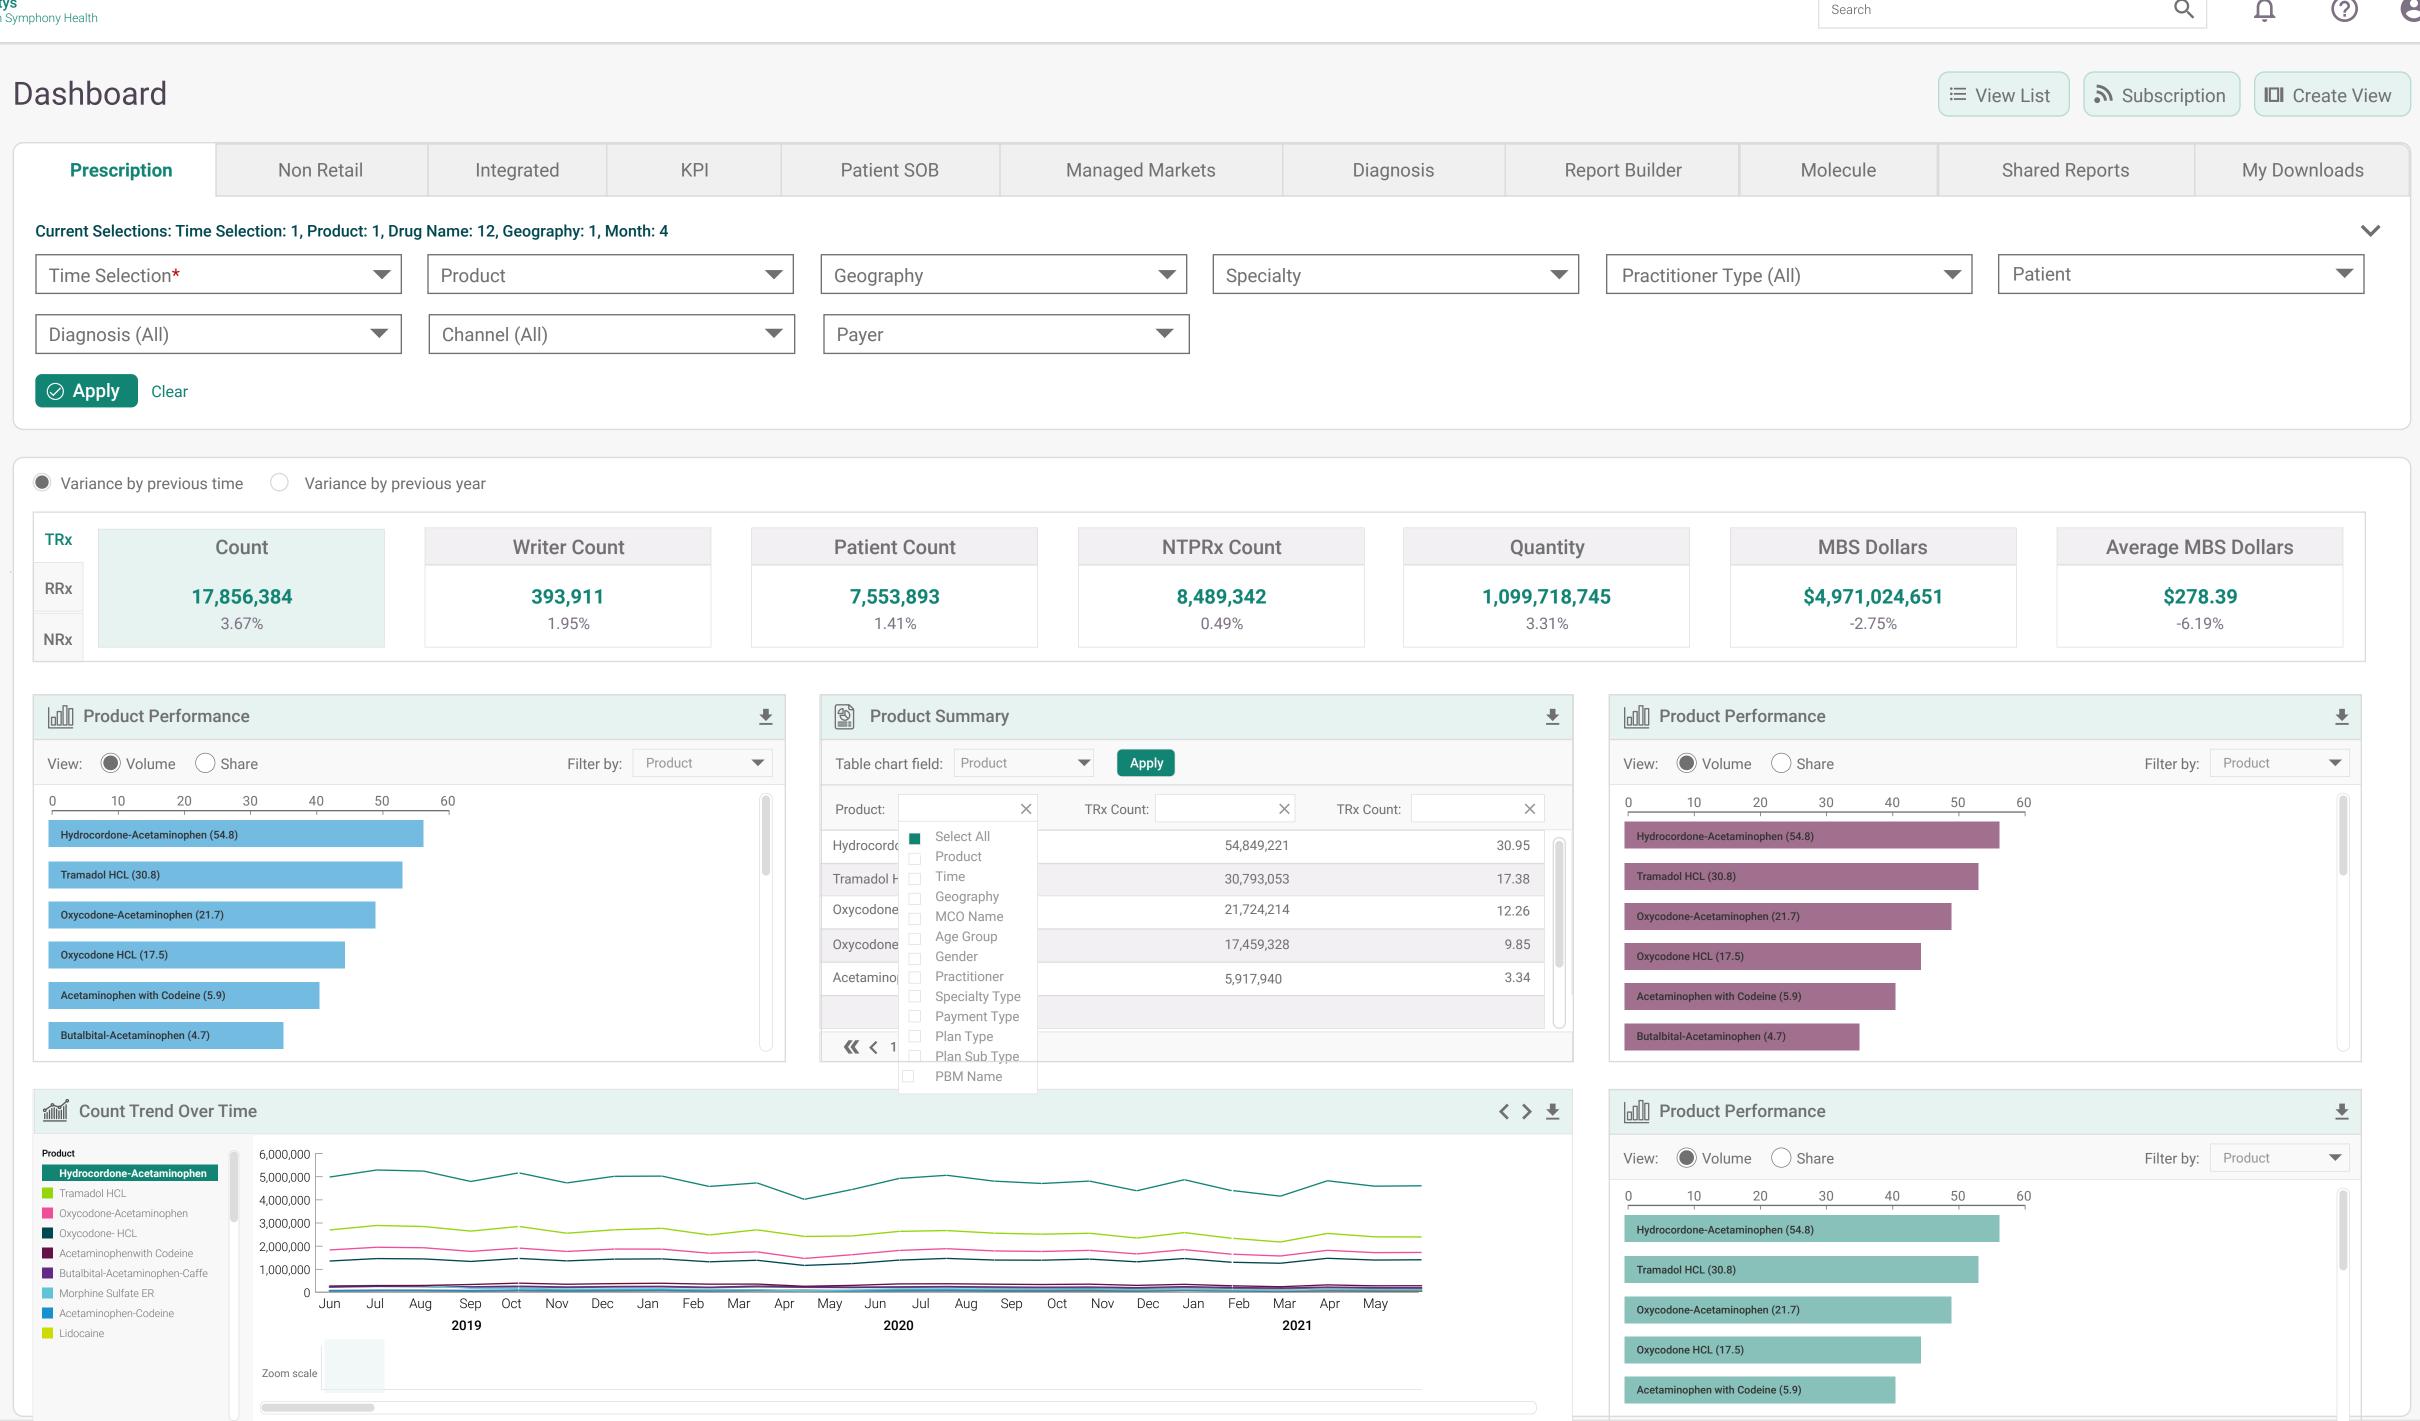

New York

Arizona

<< < 1 of 44 > >>

2,456

5,678

9,843

9,499

Symphony Health
A PRA Health Sciences Company Search Dashboard 命 Non Retail **KPI** Managed Markets Prescription Report Builder Integrated Patient SOB Diagnosis Molecule 먦 Current Selections: Time Selection: 1, Product: 1, Drug Name: 12, Geography: 1, Month: 4 Practitioner Type (All) Product Geography Specialty Time Selection\* Diagnosis (All) Payer Channel (All) 