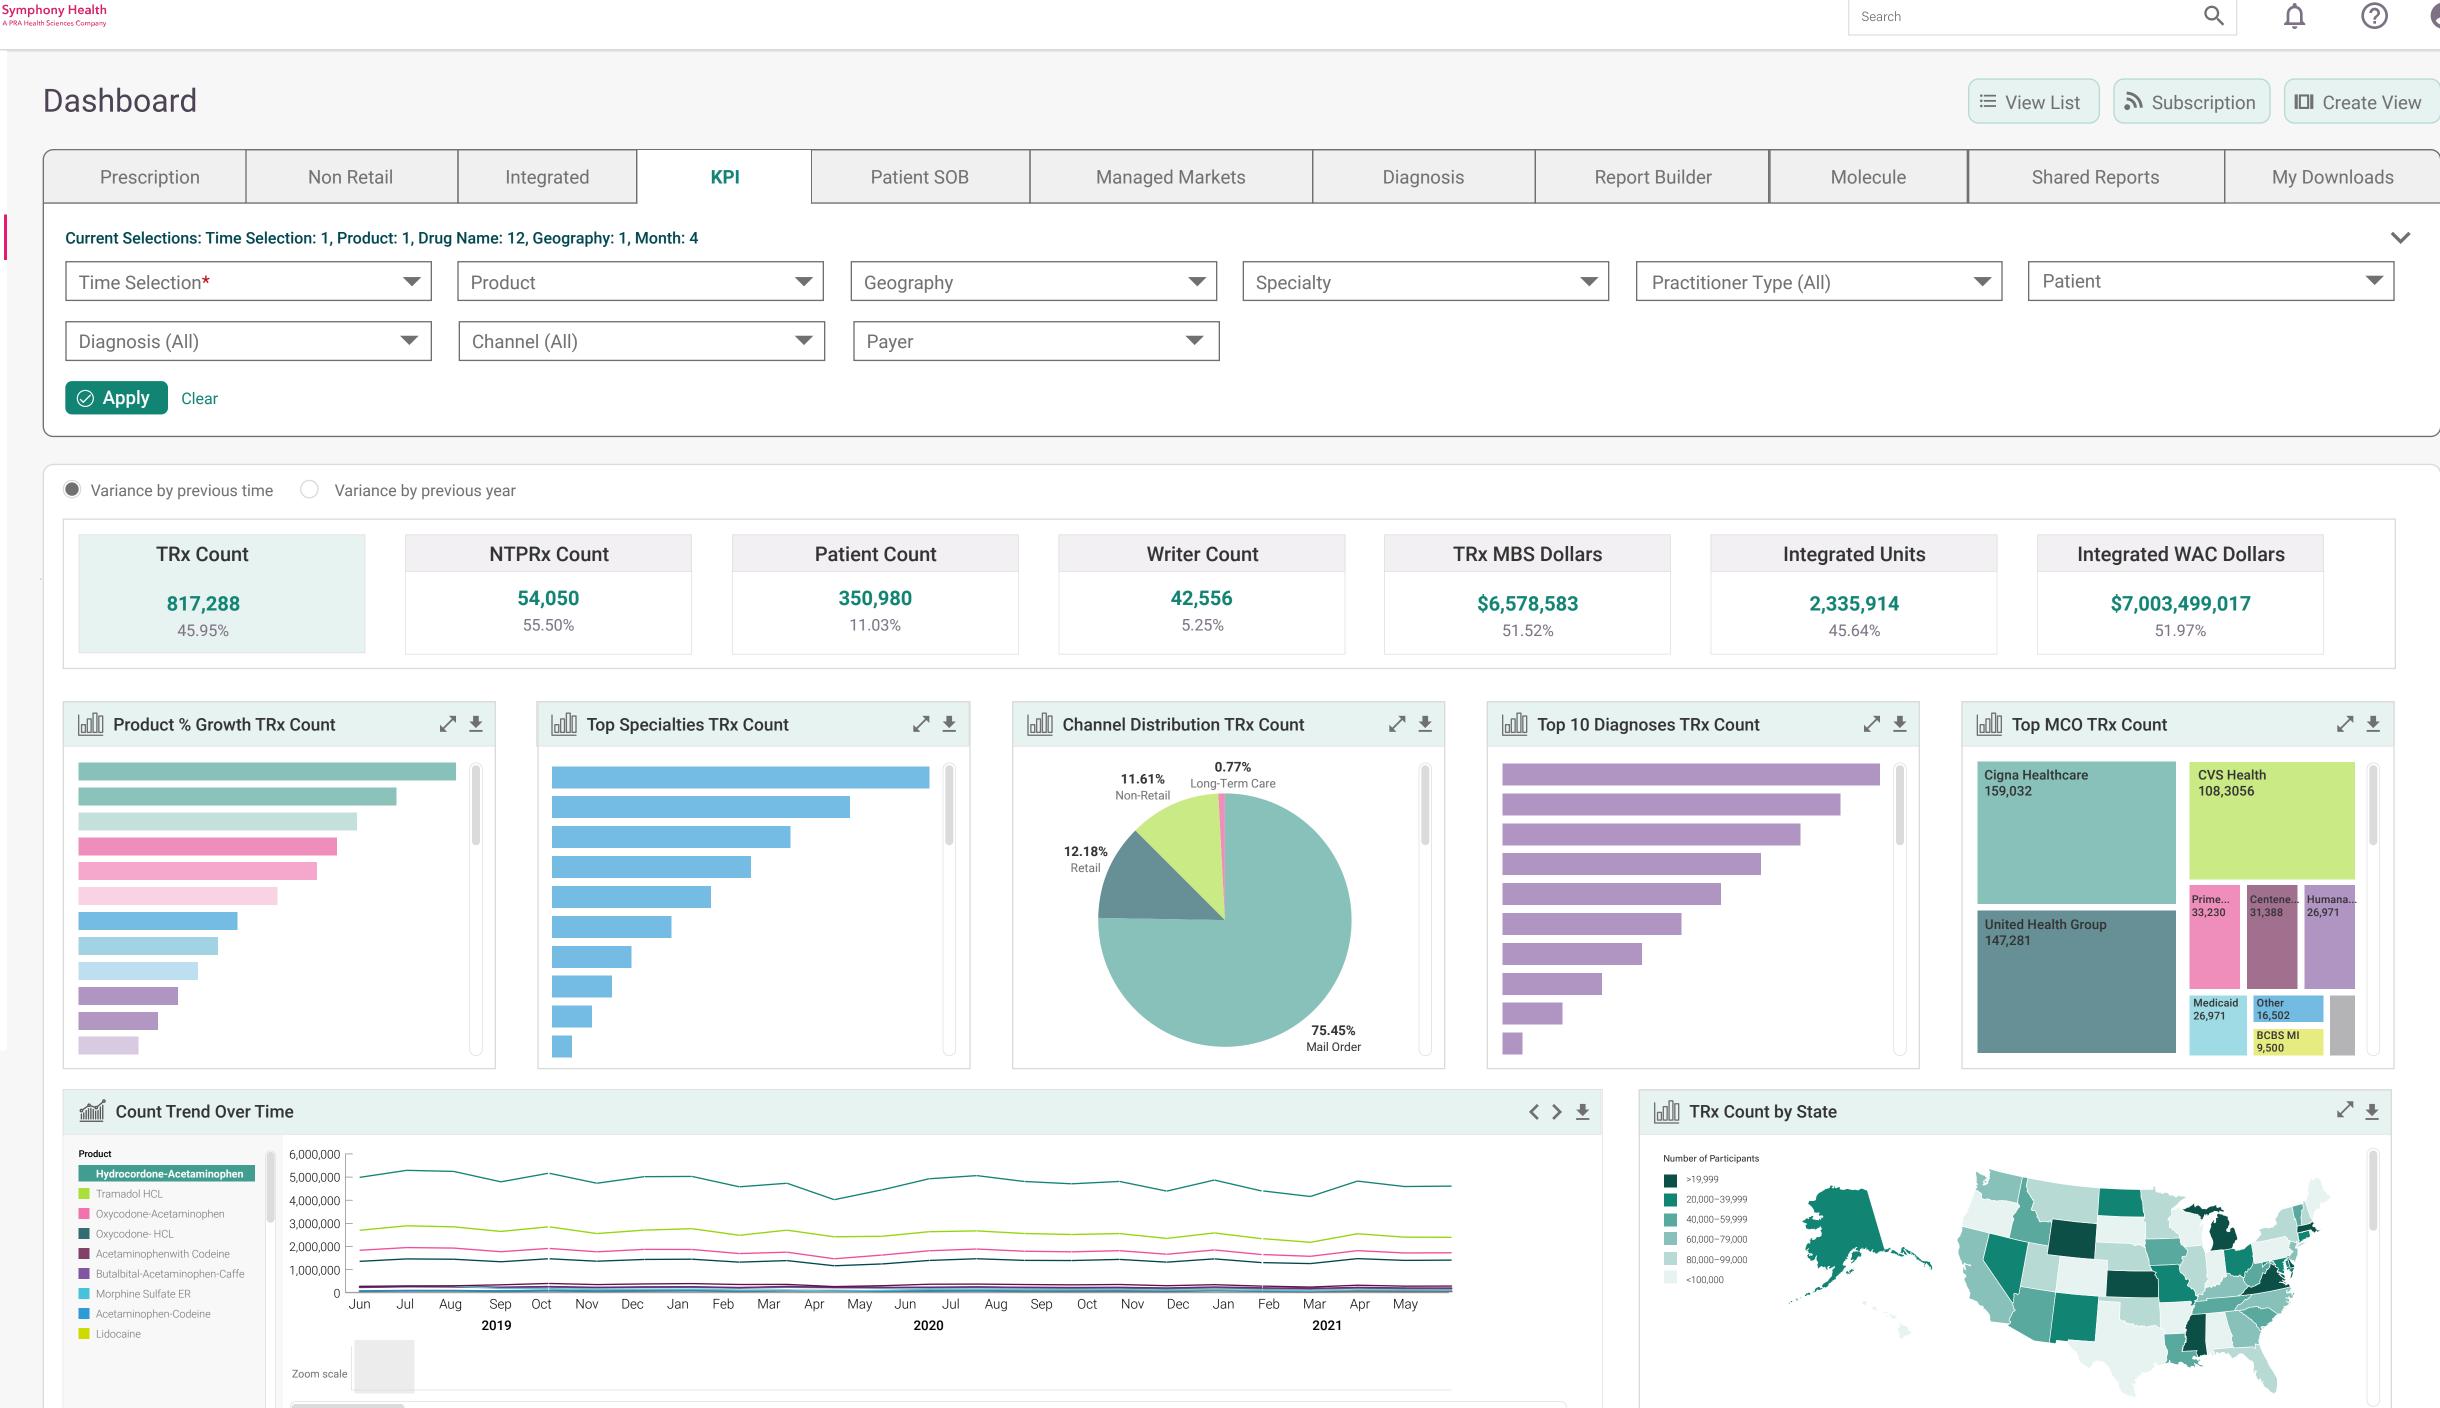

New York

Arizona

<< < 1 of 44 > >>

2,456

5,678

9,843

9,499

Symphony Health
A PRA Health Sciences Company Search Dashboard 命 Non Retail **KPI** Managed Markets Prescription Report Builder Integrated Patient SOB Diagnosis Molecule 먦 Current Selections: Time Selection: 1, Product: 1, Drug Name: 12, Geography: 1, Month: 4 Practitioner Type (All) Product Geography Specialty Time Selection\* Diagnosis (All) Payer Channel (All) 