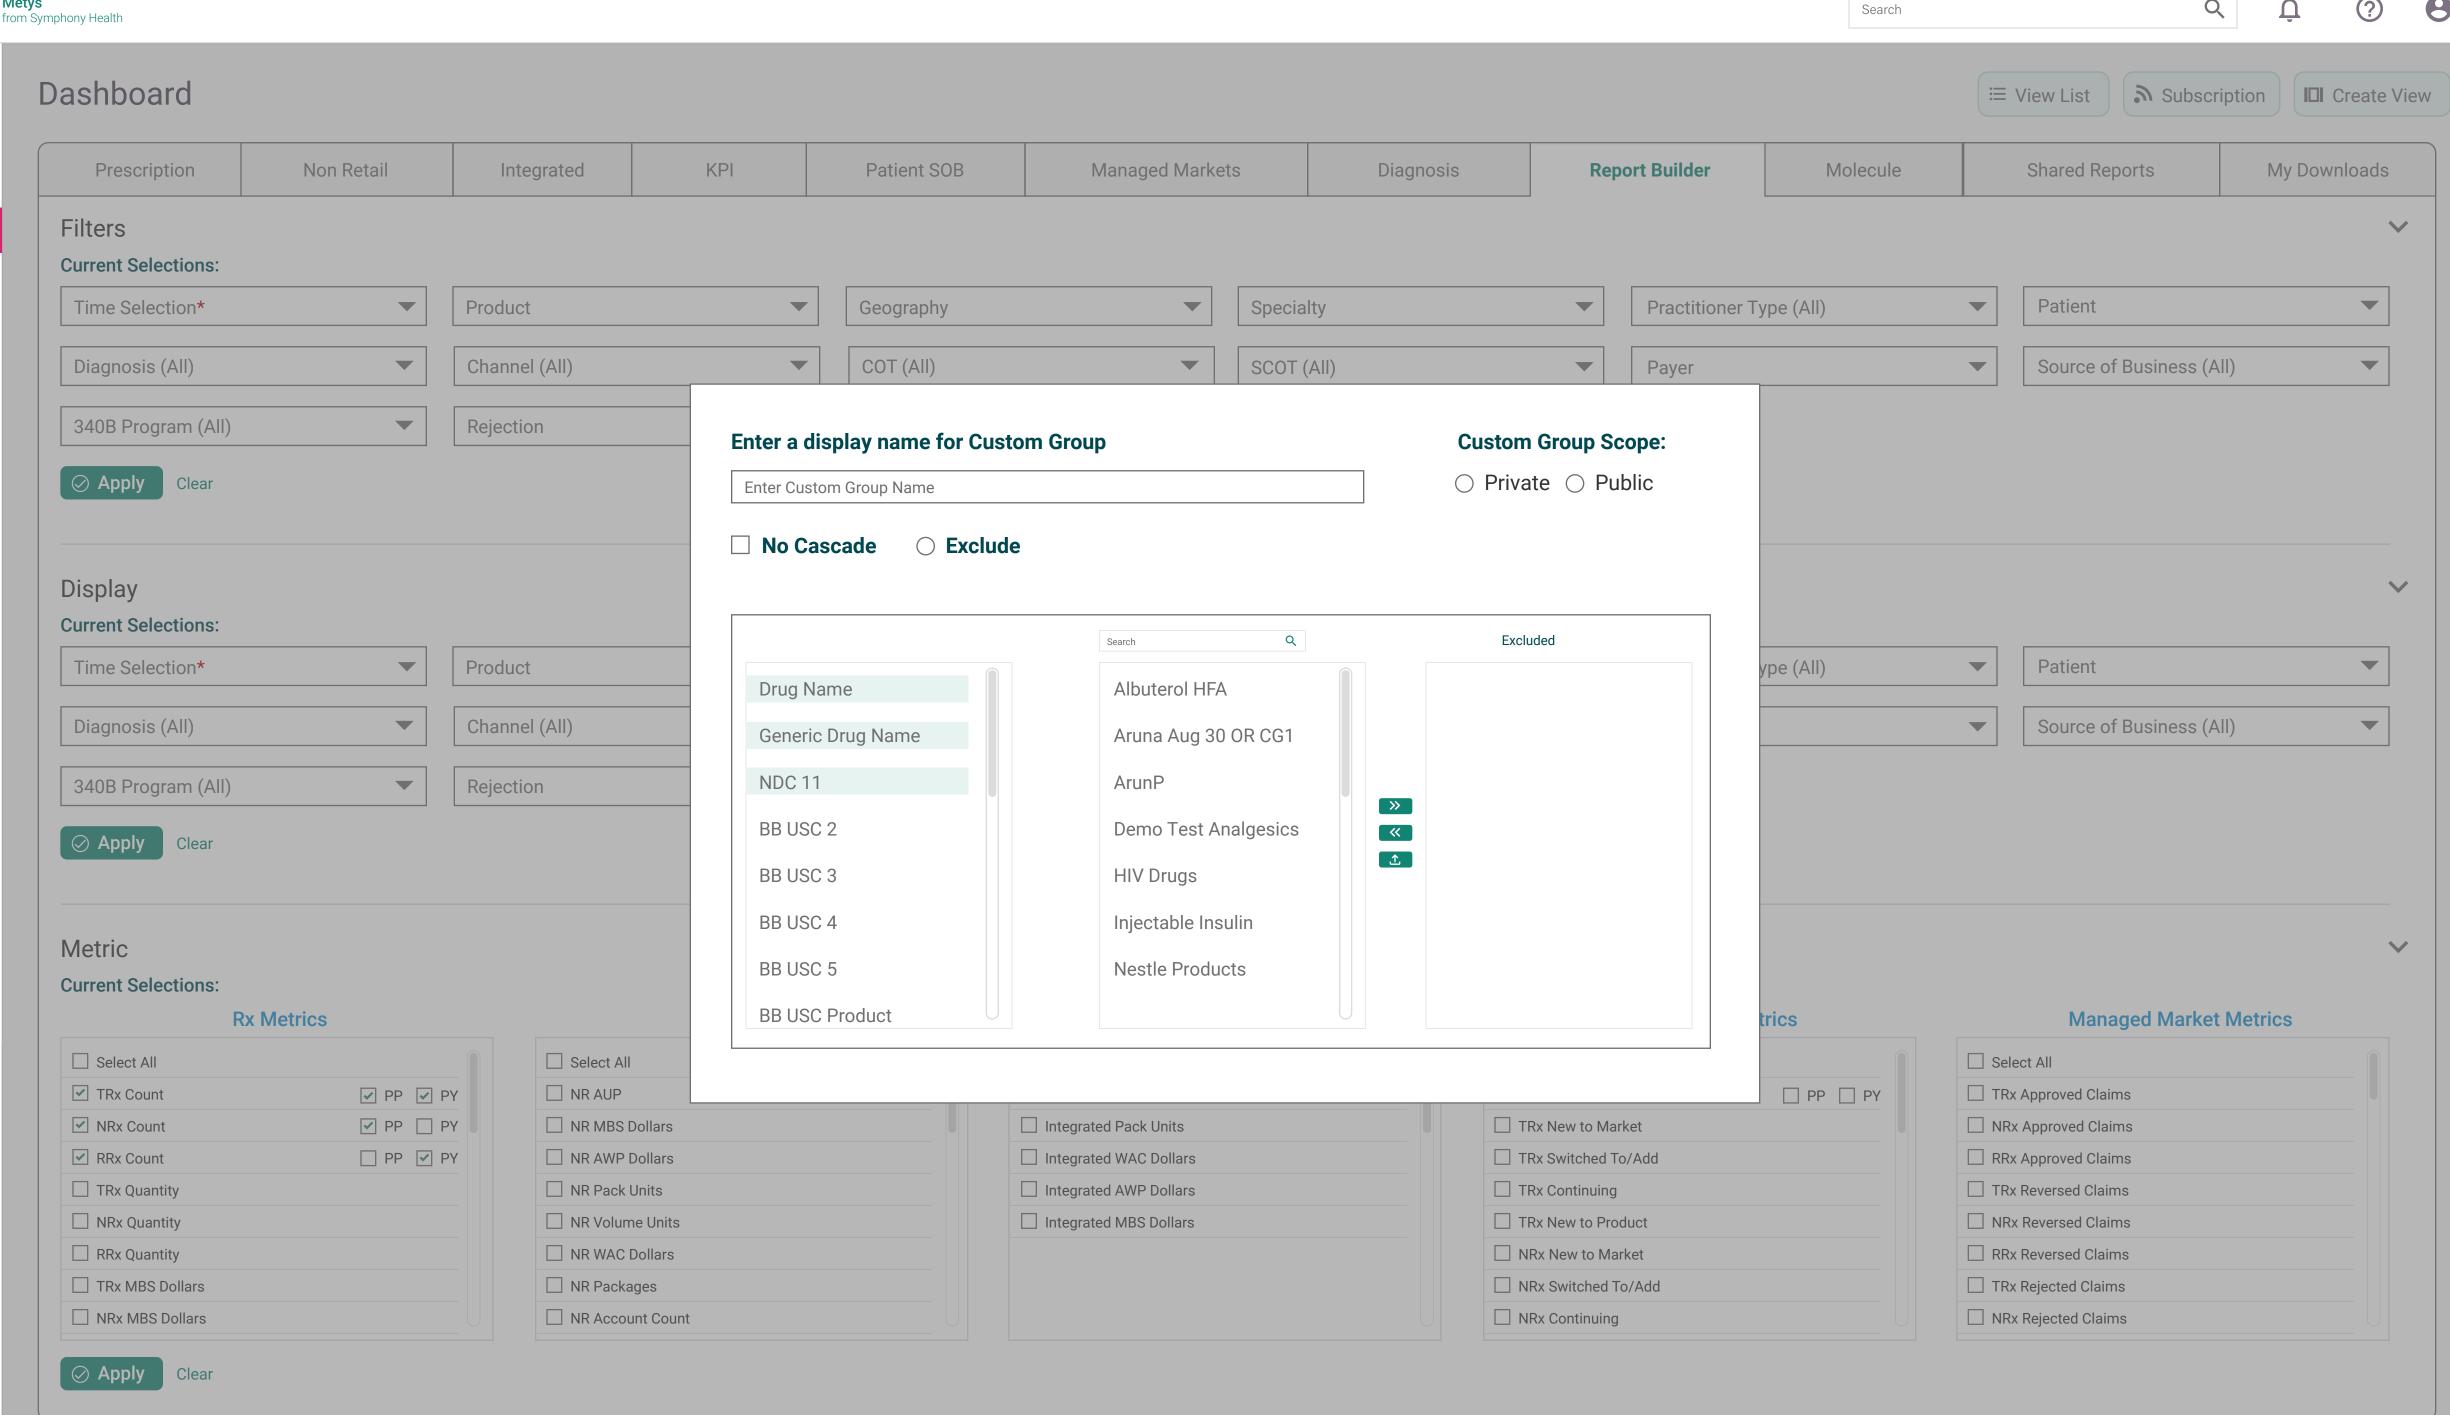

**≡** View List

Subscription

**□** Create View

命

먦

**<>>** 

| Prescription                                                                                                                                                                        | Non Retail                  | Integrated               | KPI           | Patient SOB | Managed Markets | Diagnosis | Report Builder | Molecule | Shared Reports | My Downloads |
|-------------------------------------------------------------------------------------------------------------------------------------------------------------------------------------|-----------------------------|--------------------------|---------------|-------------|-----------------|-----------|----------------|----------|----------------|--------------|
| Filters Current Selections: Time (1), Product (1), Drug name (13), Rx Metrics (2), Time (1), Product (1), Integrated Metrics (1), Geography (1), Month (3), Patient/SOB Metrics (1) |                             |                          |               |             |                 |           |                |          |                |              |
| Display Current Selections: Time (1), Product (1), Geography (1)                                                                                                                    |                             |                          |               |             |                 |           |                |          |                |              |
| Metric Current Selections: R                                                                                                                                                        | x Metrics (2), Integrated M | letrics (1), Patient/SOE | 3 Metrics (1) |             |                 |           |                |          |                | <            |
| Variance Period                                                                                                                                                                     |                             |                          |               |             |                 |           |                |          |                | <            |

命

믊

**(** 

Subscription

**I**☐I Create View

믊

| Prescription                                                     | Non Retail                                                                                                                                                                           | Integrated | KPI | Patient SOB | Managed Markets | Diagnosis | Report Builder | Molecule | Shared Reports | My Downloads |  |  |
|------------------------------------------------------------------|--------------------------------------------------------------------------------------------------------------------------------------------------------------------------------------|------------|-----|-------------|-----------------|-----------|----------------|----------|----------------|--------------|--|--|
| Filters Current Selections: Ti                                   | Filters  Current Selections: Time (1), Product (1), Drug name (13), Rx Metrics (2), Time (1), Product (1), Integrated Metrics (1), Geography (1), Month (3), Patient/SOB Metrics (1) |            |     |             |                 |           |                |          |                |              |  |  |
| Display Current Selections: Time (1), Product (1), Geography (1) |                                                                                                                                                                                      |            |     |             |                 |           |                |          |                |              |  |  |
| Metric Current Selections: R                                     | Metric Current Selections: Rx Metrics (2), Integrated Metrics (1), Patient/SOB Metrics (1)                                                                                           |            |     |             |                 |           |                |          |                |              |  |  |
| Variance Period                                                  |                                                                                                                                                                                      |            |     |             |                 |           |                |          |                | <            |  |  |