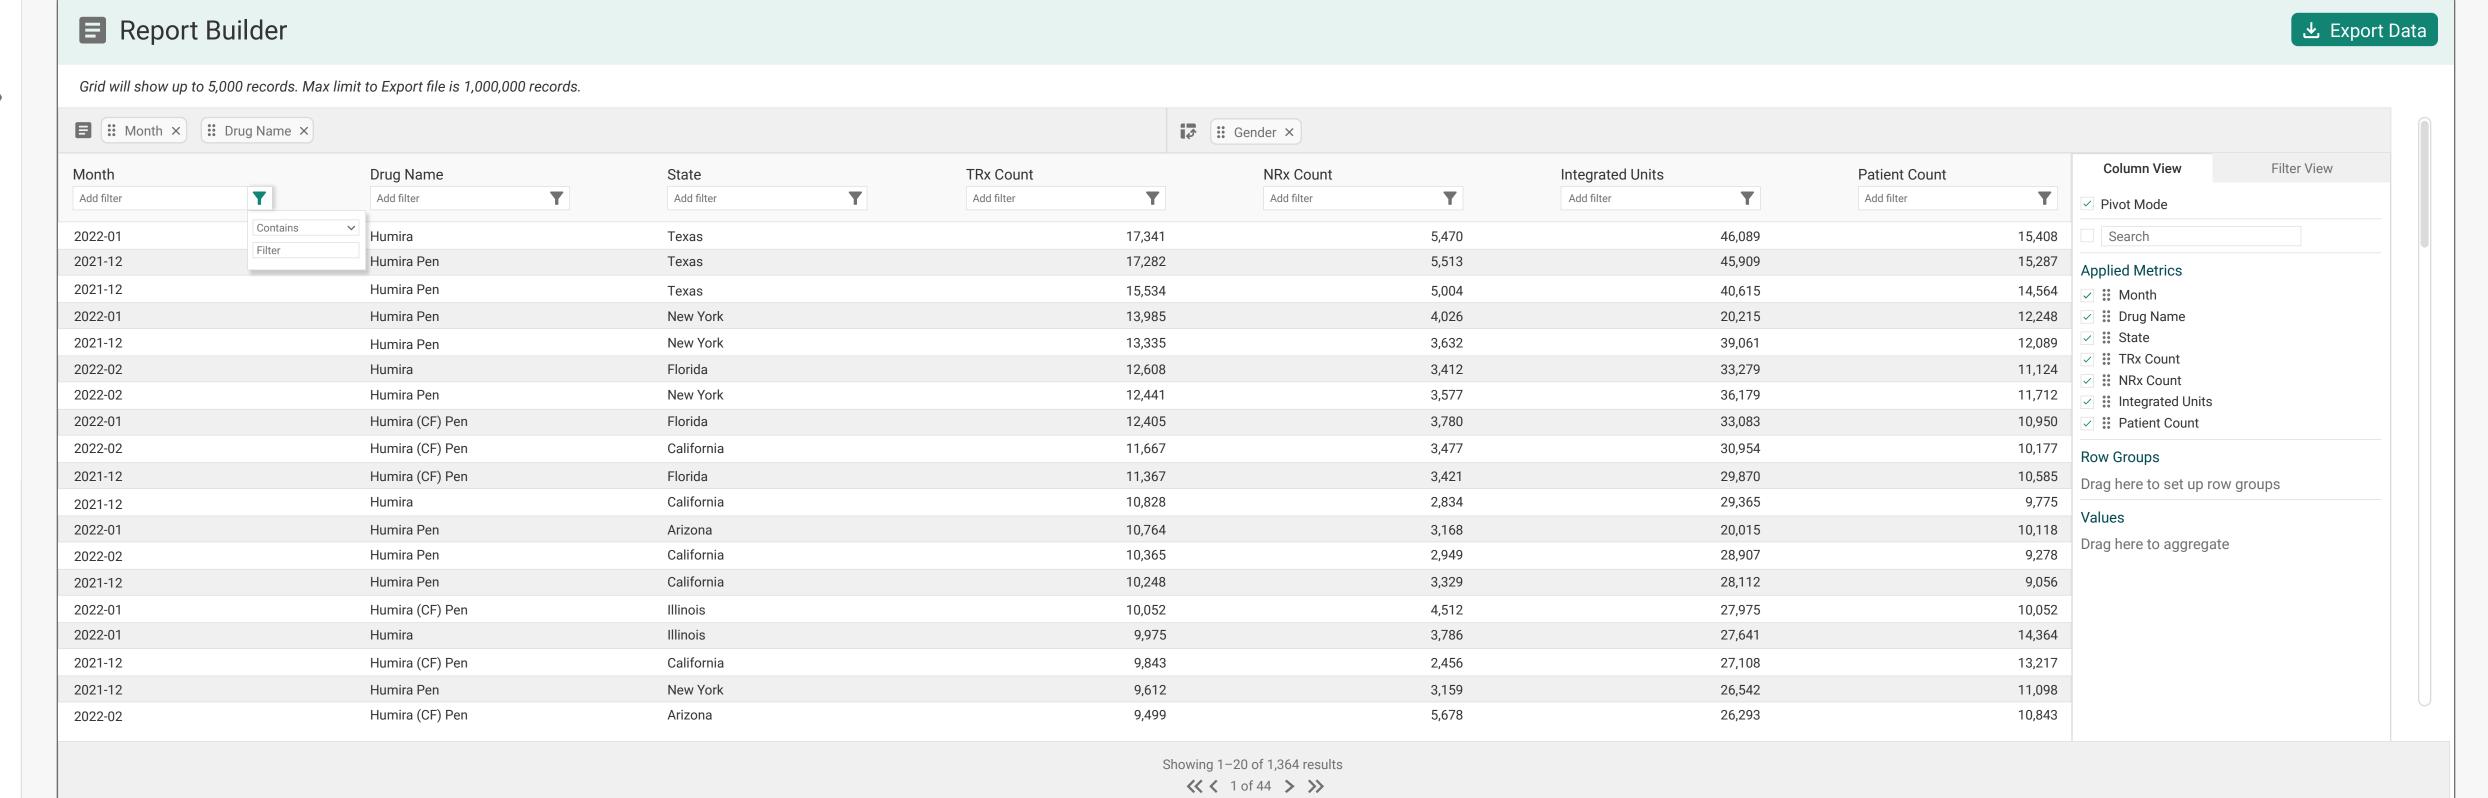

命

믊

**(** 

Search

**< 1** 2 3 4 5 **>** 

27,641

27,108

14,364

13,217

## Dashboard

**(**>)

Humira Pen

Humira

Humira (CF) Pen

Humira (CF) Pen

Humira Pen

California

New York

Arizona

<< < 1 of 44 > >>

2,456

5,678

9,843

9,499

Symphony Health
A PRA Health Sciences Company Search Dashboard 命 Non Retail **KPI** Managed Markets Prescription Report Builder Integrated Patient SOB Diagnosis Molecule 먦 Current Selections: Time Selection: 1, Product: 1, Drug Name: 12, Geography: 1, Month: 4 Practitioner Type (All) Product Geography Specialty Time Selection\* Diagnosis (All) Payer Channel (All) 

| Today's Reports     |            |              |        |        |         |        |          |
|---------------------|------------|--------------|--------|--------|---------|--------|----------|
| Name                | File Name  | Date Created | Status |        | Message | Action |          |
| 2022-01             | Humira     | Texas        |        | 17,341 | 5,470   |        | <b>~</b> |
|                     |            |              |        |        |         |        |          |
| This Week's Reports |            |              |        |        |         |        |          |
| Name                | File Name  | Date Created | Status |        | Message | Action |          |
| 2022-01             | Humira     | Texas        |        | 17,341 | 5,470   |        |          |
| 2021-12             | Humira Pen | Texas        |        | 17,282 | 5,513   |        |          |
| 2021-12             | Humira Pen | Texas        |        | 15,534 | 5,004   |        |          |
|                     |            |              |        |        |         |        |          |
| Past Reports        |            |              |        |        |         |        |          |
| Name                | File Name  | Date Created | Status |        | Message | Action |          |
| 2022-01             | Humira     | Texas        |        | 17,341 | 5,470   |        |          |
| 2021-12             | Humira Pen | Texas        |        | 17,282 | 5,513   |        |          |
| 2021-12             | Humira Pen | Texas        |        | 15,534 | 5,004   |        |          |
| 2022-01             | Humira Pen | New York     |        | 13,985 | 4,026   |        |          |
| 2021-12             | Humira Pen | New York     |        | 13,335 | 3,632   |        |          |
| 2022-02             | Humira     | Florida      |        | 12,608 | 3,412   |        |          |
|                     |            |              |        |        |         |        |          |